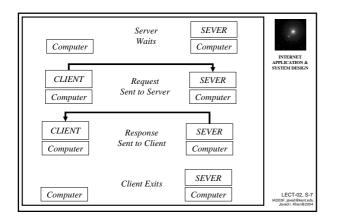

A Course on Internetworking & Network-based Applications



## Application Architecture







































INTERNET APPLICATION 8 SYSTEM DESIG?

LECT-02, S-22 IAD03F, javed@kent.edu Javed L Khan@2004















|                                                               | INTERNET<br>APPLICATION &<br>SYSTEM DESIGN                  |
|---------------------------------------------------------------|-------------------------------------------------------------|
| server.c                                                      |                                                             |
| Click Here                                                    |                                                             |
|                                                               |                                                             |
| http://www.animast