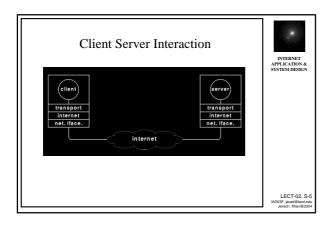

A Course on Internetworking & Network-based Applications



## Application Architecture







































INTERNET APPLICATION 8 SYSTEM DESIG?

LECT-02, S-22 IAD03F, javed@kent.edu Javed L Khan@2004















|                                                               | INTERNET<br>APPLICATION &<br>SYSTEM DESIGN                  |
|---------------------------------------------------------------|-------------------------------------------------------------|
| server.c                                                      |                                                             |
| Click Here                                                    |                                                             |
|                                                               |                                                             |
| http://www.ani