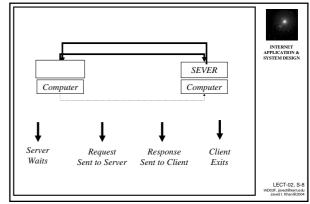

A Course on Internetworking & Network-based Applications



## Application Architecture







































INTERNET APPLICATION 8 SYSTEM DESIG?

LECT-02, S-22 IAD03F, javed@kent.edu Javed L Khan@2004















|                                                               | INTERNET<br>APPLICATION &<br>SYSTEM DESIGN                  |
|---------------------------------------------------------------|-------------------------------------------------------------|
| server.c                                                      |                                                             |
| Click Here                                                    |                                                             |
|                                                               |                                                             |
| http://www.animaster