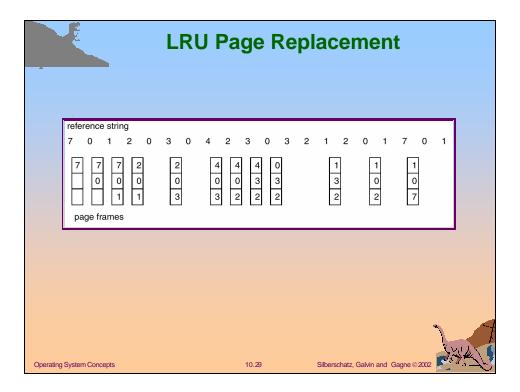

-------------------------------------------------------------------------------------------------------------------------------------------------------------|-------------------------------------------------------------------------------------------------------|
| reference string70120 $\boxed{7}$ $\boxed{7}$ $\boxed{7}$ $\boxed{7}$ $\boxed{2}$ 0 $\boxed{0}$ $\boxed{0}$ $\boxed{1}$ $\boxed{1}$ $\boxed{1}$ page frames | 3 0 4 2 3 0 3 2 1 2 0 1 7 0 1   2 2 4 4 4 0 0 0 7 7 7 7   3 3 3 2 2 2 1 1 1 1 0 0   1 0 0 3 3 2 2 2 1 |
| Operating System Concepts                                                                                                                                   | 10.24 Silberschatz, Galvin and Gagne ©2002                                                            |