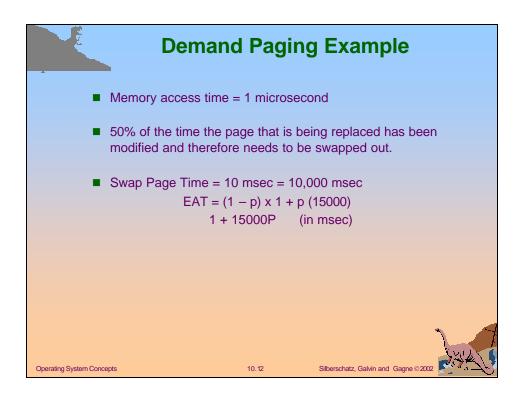

|                                                                                                                                                             | FIFO Page Replacement                                                                                 |
|-------------------------------------------------------------------------------------------------------------------------------------------------------------|-------------------------------------------------------------------------------------------------------|
| reference string70120 $\boxed{7}$ $\boxed{7}$ $\boxed{7}$ $\boxed{7}$ $\boxed{2}$ 0 $\boxed{0}$ $\boxed{0}$ $\boxed{1}$ $\boxed{1}$ $\boxed{1}$ page frames | 3 0 4 2 3 0 3 2 1 2 0 1 7 0 1   2 2 4 4 4 0 0 0 7 7 7 7   3 3 3 2 2 2 1 1 1 1 0 0   1 0