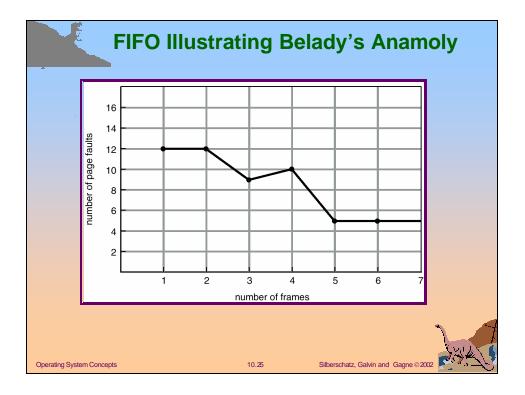

|
|-------------------------------------------------------------------------------------------------------------------------------------------------------------|-------------------------------------------------------------------------------------------------------|
| reference string70120 $\boxed{7}$ $\boxed{7}$ $\boxed{7}$ $\boxed{7}$ $\boxed{2}$ 0 $\boxed{0}$ $\boxed{0}$ $\boxed{1}$ $\boxed{1}$ $\boxed{1}$ page frames | 3 0 4 2 3 0 3 2 1 2 0 1 7 0 1   2 2 4 4 4 0 0 0 7 7 7 7   3 3 3 2 2 2 1 1 1 1 0 0   1 0 0 3 3 2 2 2 1 |
| Operating System Concepts                                                                                                                                   | 10.24 Silberschatz, Galvin and Gagne ©2002                                                            |