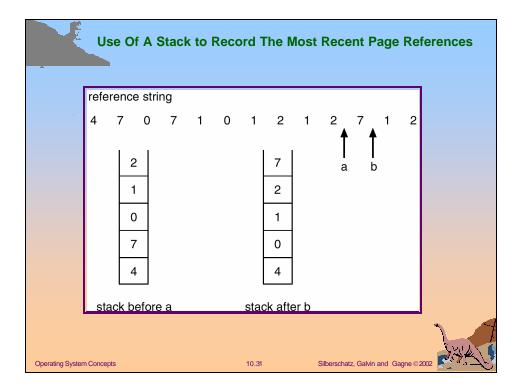

---------------------------------------------------------------------------------------------------------------------------------------------------------|-------------------------------------------------------------------------------------------------------|
| reference string70120 $\boxed{7}$ $\boxed{7}$ $\boxed{7}$ $\boxed{7}$ $\boxed{2}$ 0 $\boxed{0}$ $\boxed{0}$ $\boxed{1}$ $\boxed{1}$ $\boxed{1}$ page frames | 3 0 4 2 3 0 3 2 1 2 0 1 7 0 1   2 2 4 4 4 0 0 0 7 7 7 7   3 3 3 2 2 2 1 1 1 1 0 0   1 0 0 3 3 2 2 2 1 |
| Operating System Concepts                                                                                                                                   | 10.24 Silberschatz, Galvin and Gagne ©2002                                                            |