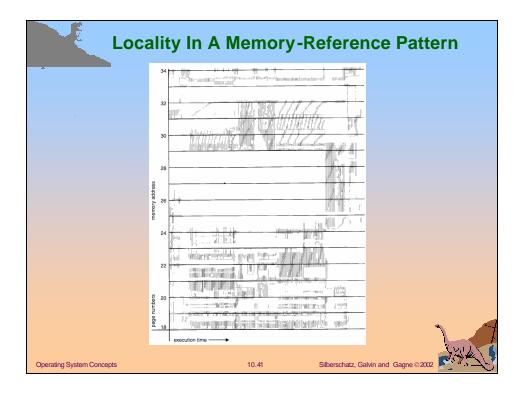

-------------------------------------------------------------------------------------------------------------------------------------|-------------------------------------------------------------------------------------------------------|
| reference string70120 $\boxed{7}$ $\boxed{7}$ $\boxed{7}$ $\boxed{7}$ $\boxed{2}$ 0 $\boxed{0}$ $\boxed{0}$ $\boxed{1}$ $\boxed{1}$ $\boxed{1}$ page frames | 3 0 4 2 3 0 3 2 1 2 0 1 7 0 1   2 2 4 4 4 0 0 0 7 7 7 7   3 3 3 2 2 2 1 1 1 1 0 0   1 0 0 3 3 2 2 2 1 |
| Operating System Concepts                                                                                                                                   | 10.24 Silberschatz, Galvin and Gagne ©2002                                                            |