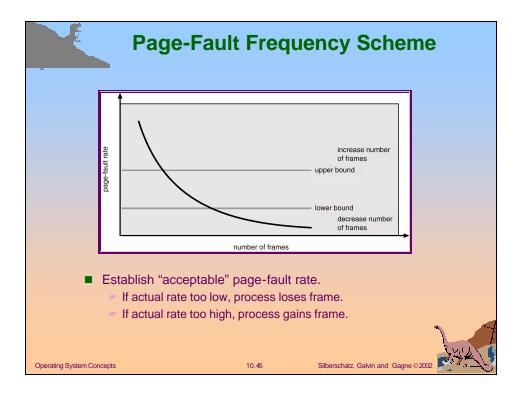

-----------------------------------------------------------------------------------------------------------------------------|-------------------------------------------------------------------------------------------------------|
| reference string70120 $\boxed{7}$ $\boxed{7}$ $\boxed{7}$ $\boxed{7}$ $\boxed{2}$ 0 $\boxed{0}$ $\boxed{0}$ $\boxed{1}$ $\boxed{1}$ $\boxed{1}$ page frames | 3 0 4 2 3 0 3 2 1 2 0 1 7 0 1   2 2 4 4 4 0 0 0 7 7 7 7   3 3 3 2 2 2 1 1 1 1 0 0   1 0 0 3 3 2 2 2 1 |
| Operating System Concepts                                                                                                                                   | 10.24 Silberschatz, Galvin and Gagne ©2002                                                            |