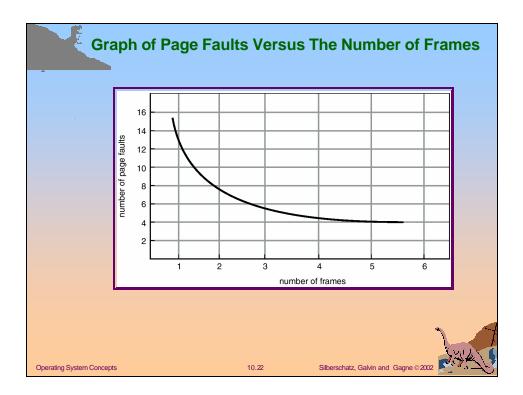

|                                                                                                                                                             | FIFO Page Replacement                                                                                 |
|-------------------------------------------------------------------------------------------------------------------------------------------------------------|-------------------------------------------------------------------------------------------------------|
| reference string70120 $\boxed{7}$ $\boxed{7}$ $\boxed{7}$ $\boxed{7}$ $\boxed{2}$ 0 $\boxed{0}$ $\boxed{0}$ $\boxed{1}$ $\boxed{1}$ $\boxed{1}$ page frames | 3 0 4 2 3 0 3 2 1 2 0 1 7 0 1   2 2 4 4 4 0 0 0 7 7 7 7   3 3 3 2 2 2 1 1 1 1 0 0   1 0 0 3 3 2 2 2 1 |
| Op