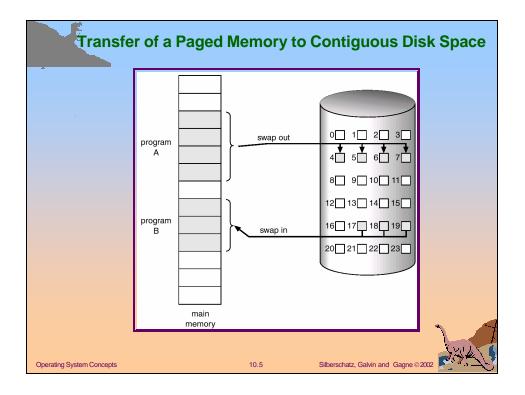

|                                                                                                                                                             | FIFO Page Replacement                                                                                 |
|-------------------------------------------------------------------------------------------------------------------------------------------------------------|-------------------------------------------------------------------------------------------------------|
| reference string70120 $\boxed{7}$ $\boxed{7}$ $\boxed{7}$ $\boxed{7}$ $\boxed{2}$ 0 $\boxed{0}$ $\boxed{0}$ $\boxed{1}$ $\boxed{1}$ $\boxed{1}$ page frames | 3 0 4 2 3 0 3 2 1 2 0 1 7 0 1   2 2 4 4 4 0 0 0 7 7 7 7   3 3 3 2 2 2 1 1