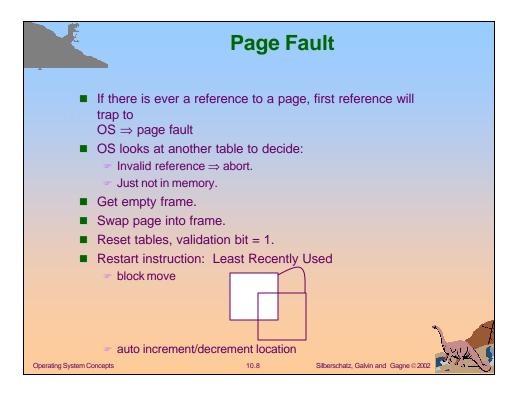

|                                                                                                                                                             | FIFO Page Replacement                                                                                 |
|-------------------------------------------------------------------------------------------------------------------------------------------------------------|-------------------------------------------------------------------------------------------------------|
| reference string70120 $\boxed{7}$ $\boxed{7}$ $\boxed{7}$ $\boxed{7}$ $\boxed{2}$ 0 $\boxed{0}$ $\boxed{0}$ $\boxed{1}$ $\boxed{1}$ $\boxed{1}$ page frames | 3 0 4 2 3 0 3 2 1 2 0 1 7 0 1   2 2 4 4 4 0 0 0 7 7 7 7   3 3 3 2 2 2 1 1 1 1 0