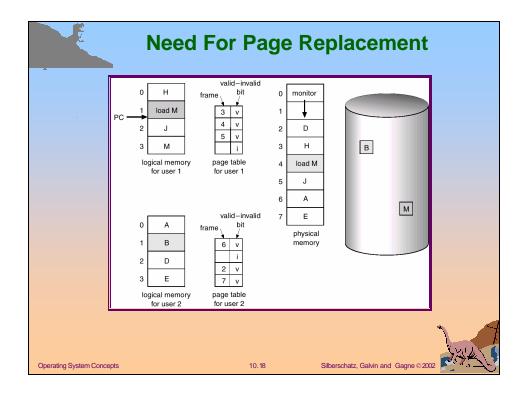

|                                                                                                                                                             | FIFO Page Replacement                                                                                 |
|-------------------------------------------------------------------------------------------------------------------------------------------------------------|-------------------------------------------------------------------------------------------------------|
| reference string70120 $\boxed{7}$ $\boxed{7}$ $\boxed{7}$ $\boxed{7}$ $\boxed{2}$ 0 $\boxed{0}$ $\boxed{0}$ $\boxed{1}$ $\boxed{1}$ $\boxed{1}$ page frames | 3 0 4 2 3 0 3 2 1 2 0 1 7 0 1   2 2 4 4 4 0 0 0 7 7 7 7   3 3 3 2 2 2 1 1 1 1 0 0   1 0 0 3 3 2 2 2