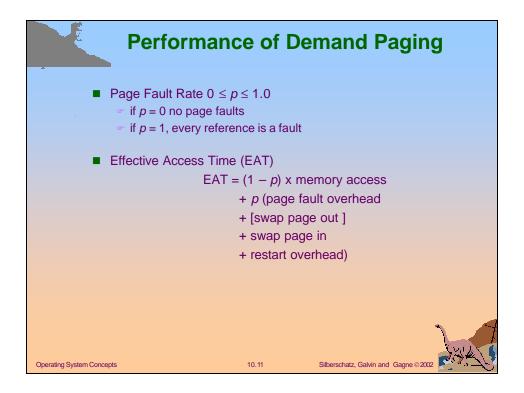

|                                                                                                                                                             | FIFO Page Replacement                                                                                 |
|-------------------------------------------------------------------------------------------------------------------------------------------------------------|-------------------------------------------------------------------------------------------------------|
| reference string70120 $\boxed{7}$ $\boxed{7}$ $\boxed{7}$ $\boxed{7}$ $\boxed{2}$ 0 $\boxed{0}$ $\boxed{0}$ $\boxed{1}$ $\boxed{1}$ $\boxed{1}$ page frames | 3 0 4 2 3 0 3 2 1 2 0 1 7 0 1   2 2 4 4 4 0 0 0 7 7 7 7   3 3 3 2 2 2 1 1 1 1 0 0   1