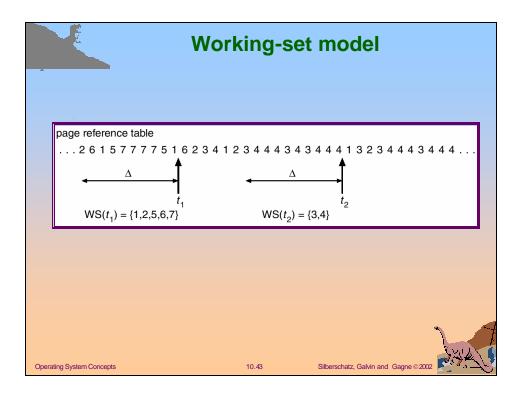

---------------------------------------------------------------------------------------------------------------------------------|-------------------------------------------------------------------------------------------------------|
| reference string70120 $\boxed{7}$ $\boxed{7}$ $\boxed{7}$ $\boxed{7}$ $\boxed{2}$ 0 $\boxed{0}$ $\boxed{0}$ $\boxed{1}$ $\boxed{1}$ $\boxed{1}$ page frames | 3 0 4 2 3 0 3 2 1 2 0 1 7 0 1   2 2 4 4 4 0 0 0 7 7 7 7   3 3 3 2 2 2 1 1 1 1 0 0   1 0 0 3 3 2 2 2 1 |
| Operating System Concepts                                                                                                                                   | 10.24 Silberschatz, Galvin and Gagne ©2002                                                            |