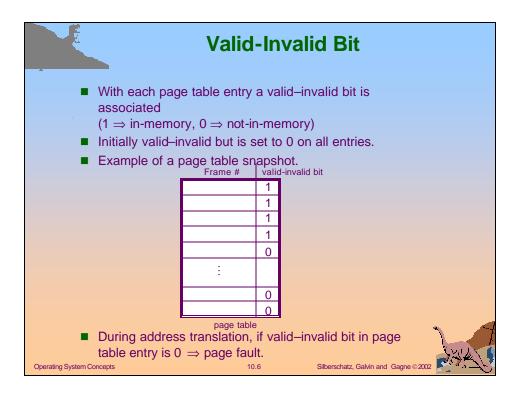

|                                                                                                                                                             | FIFO Page Replacement                                                                                 |
|-------------------------------------------------------------------------------------------------------------------------------------------------------------|-------------------------------------------------------------------------------------------------------|
| reference string70120 $\boxed{7}$ $\boxed{7}$ $\boxed{7}$ $\boxed{7}$ $\boxed{2}$ 0 $\boxed{0}$ $\boxed{0}$ $\boxed{1}$ $\boxed{1}$ $\boxed{1}$ page frames | 3 0 4 2 3 0 3 2 1 2 0 1 7 0 1   2 2 4 4 4 0 0 0 7 7 7 7   3 3 3 2 2 2 1 1 1