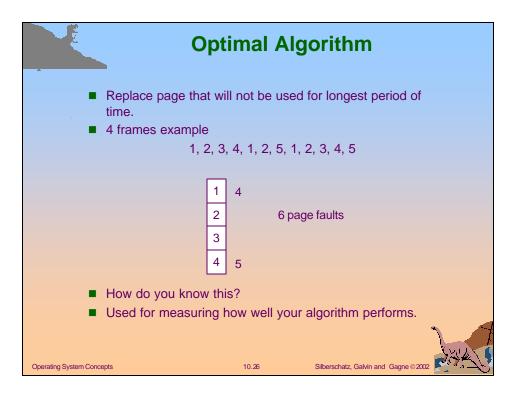

|
|-------------------------------------------------------------------------------------------------------------------------------------------------------------|-------------------------------------------------------------------------------------------------------|
| reference string70120 $\boxed{7}$ $\boxed{7}$ $\boxed{7}$ $\boxed{7}$ $\boxed{2}$ 0 $\boxed{0}$ $\boxed{0}$ $\boxed{1}$ $\boxed{1}$ $\boxed{1}$ page frames | 3 0 4 2 3 0 3 2 1 2 0 1 7 0 1   2 2 4 4 4 0 0 0 7 7 7 7   3 3 3 2 2 2 1 1 1 1 0 0   1 0 0 3 3 2 2 2 1 |
| Operating System Concepts                                                                                                                                   | 10.24 Silberschatz, Galvin and Gagne ©2002                                                            |