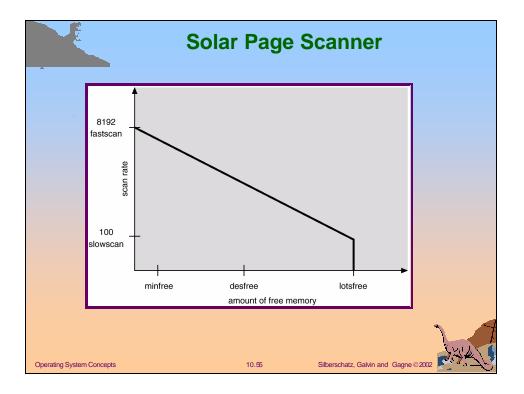

---------------------------------------------------------------------------------------------------------|-------------------------------------------------------------------------------------------------------|
| reference string70120 $\boxed{7}$ $\boxed{7}$ $\boxed{7}$ $\boxed{7}$ $\boxed{2}$ 0 $\boxed{0}$ $\boxed{0}$ $\boxed{1}$ $\boxed{1}$ $\boxed{1}$ page frames | 3 0 4 2 3 0 3 2 1 2 0 1 7 0 1   2 2 4 4 4 0 0 0 7 7 7 7   3 3 3 2 2 2 1 1 1 1 0 0   1 0 0 3 3 2 2 2 1 |
| Operating System Concepts                                                                                                                                   | 10.24 Silberschatz, Galvin and Gagne ©2002                                                            |