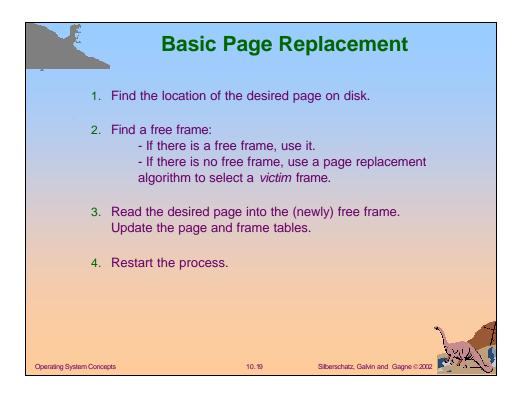

|                                                                                                                                                             | FIFO Page Replacement                                                                                 |
|-------------------------------------------------------------------------------------------------------------------------------------------------------------|-------------------------------------------------------------------------------------------------------|
| reference string70120 $\boxed{7}$ $\boxed{7}$ $\boxed{7}$ $\boxed{7}$ $\boxed{2}$ 0 $\boxed{0}$ $\boxed{0}$ $\boxed{1}$ $\boxed{1}$ $\boxed{1}$ page frames | 3 0 4 2 3 0 3 2 1 2 0 1 7 0 1   2 2 4 4 4 0 0 0 7 7 7 7   3 3 3 2 2 2 1 1 1 1 0 0   1 0 0 3 3 2 2 2 1