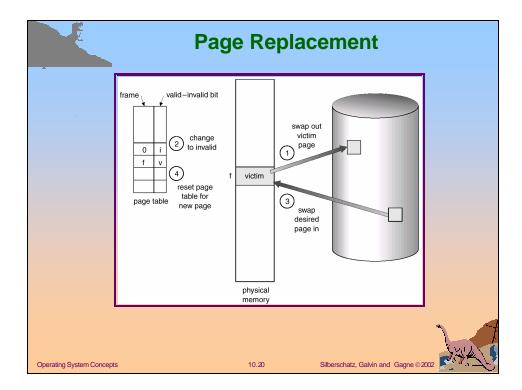

|                                                                                                                                                             | FIFO Page Replacement                                                                                 |
|-------------------------------------------------------------------------------------------------------------------------------------------------------------|-------------------------------------------------------------------------------------------------------|
| reference string70120 $\boxed{7}$ $\boxed{7}$ $\boxed{7}$ $\boxed{7}$ $\boxed{2}$ 0 $\boxed{0}$ $\boxed{0}$ $\boxed{1}$ $\boxed{1}$ $\boxed{1}$ page frames | 3 0 4 2 3 0 3 2 1 2 0 1 7 0 1   2 2 4 4 4 0 0 0 7 7 7 7   3 3 3 2 2 2 1 1 1 1 0 0   1 0 0 3 3 2 2 2 1 |