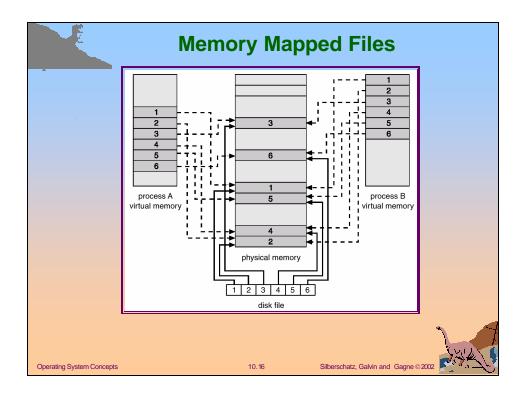

|                                                                                                                                                             | FIFO Page Replacement                                                                                 |
|-------------------------------------------------------------------------------------------------------------------------------------------------------------|-------------------------------------------------------------------------------------------------------|
| reference string70120 $\boxed{7}$ $\boxed{7}$ $\boxed{7}$ $\boxed{7}$ $\boxed{2}$ 0 $\boxed{0}$ $\boxed{0}$ $\boxed{1}$ $\boxed{1}$ $\boxed{1}$ page frames | 3 0 4 2 3 0 3 2 1 2 0 1 7 0 1   2 2 4 4 4 0 0 0 7 7 7 7   3 3 3 2 2 2 1 1 1 1 0 0   1 0 0 3 3 2