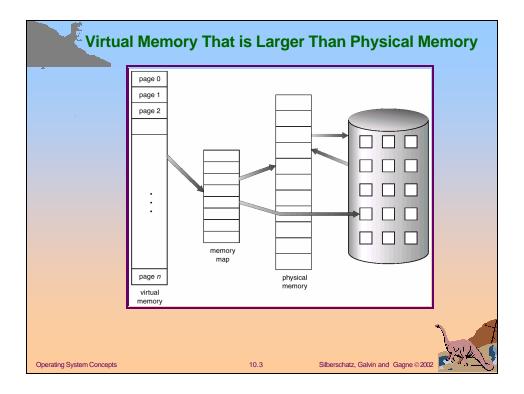

|                                                                                                                                                             | FIFO Page Replacement                                                                                 |
|-------------------------------------------------------------------------------------------------------------------------------------------------------------|-------------------------------------------------------------------------------------------------------|
| reference string70120 $\boxed{7}$ $\boxed{7}$ $\boxed{7}$ $\boxed{7}$ $\boxed{2}$ 0 $\boxed{0}$ $\boxed{0}$ $\boxed{1}$ $\boxed{1}$ $\boxed{1}$ page frames | 3 0 4 2 3 0 3 2 1 2 0 1 7 0 1   2 2 4 4 4 0 0 0 7 7 7 7   3 3 3 2 2 2