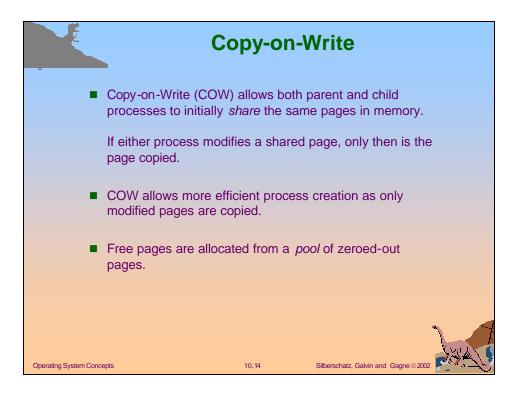

|                                                                                                                                                             | FIFO Page Replacement                                                                                 |
|-------------------------------------------------------------------------------------------------------------------------------------------------------------|-------------------------------------------------------------------------------------------------------|
| reference string70120 $\boxed{7}$ $\boxed{7}$ $\boxed{7}$ $\boxed{7}$ $\boxed{2}$ 0 $\boxed{0}$ $\boxed{0}$ $\boxed{1}$ $\boxed{1}$ $\boxed{1}$ page frames | 3 0 4 2 3 0 3 2 1 2 0 1 7 0 1   2 2 4 4 4 0 0 0 7 7 7 7   3 3 3 2 2 2 1 1 1 1 0 0   1 0 0 3