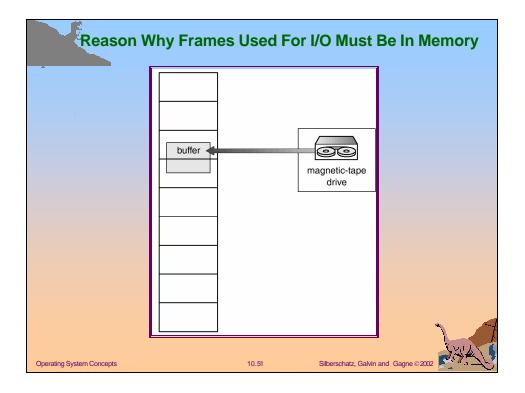

-----------------------------------------------------------------------------------------------------------------|-------------------------------------------------------------------------------------------------------|
| reference string70120 $\boxed{7}$ $\boxed{7}$ $\boxed{7}$ $\boxed{7}$ $\boxed{2}$ 0 $\boxed{0}$ $\boxed{0}$ $\boxed{1}$ $\boxed{1}$ $\boxed{1}$ page frames | 3 0 4 2 3 0 3 2 1 2 0 1 7 0 1   2 2 4 4 4 0 0 0 7 7 7 7   3 3 3 2 2 2 1 1 1 1 0 0   1 0 0 3 3 2 2 2 1 |
| Operating System Concepts                                                                                                                                   | 10.24 Silberschatz, Galvin and Gagne ©2002                                                            |