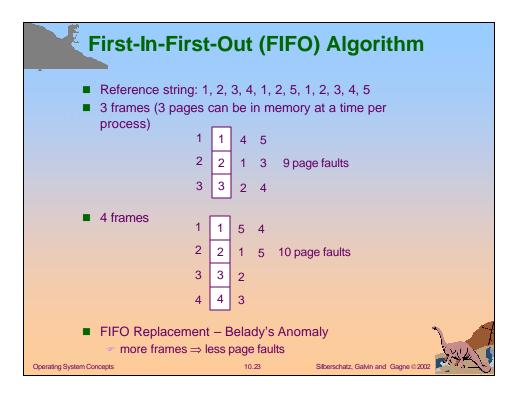

|                                                                                                                                                             | FIFO Page Replacement                                                                                 |
|-------------------------------------------------------------------------------------------------------------------------------------------------------------|-------------------------------------------------------------------------------------------------------|
| reference string70120 $\boxed{7}$ $\boxed{7}$ $\boxed{7}$ $\boxed{7}$ $\boxed{2}$ 0 $\boxed{0}$ $\boxed{0}$ $\boxed{1}$ $\boxed{1}$ $\boxed{1}$ page frames | 3 0 4 2 3 0 3 2 1 2 0 1 7 0 1   2 2 4 4 4 0 0 0 7 7 7 7   3 3 3 2 2 2 1 1 1 1 0 0   1 0 0 3 3 2 2 2 1 |
| Oper