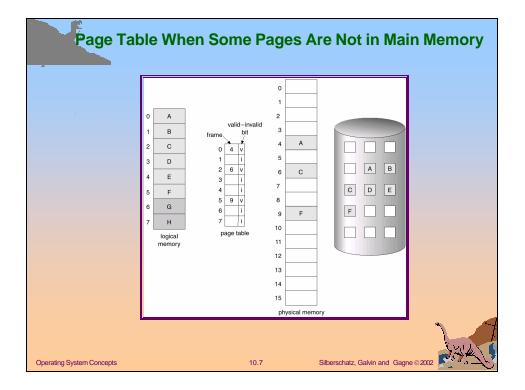

|                                                                                                                                                             | FIFO Page Replacement                                                                                 |
|-------------------------------------------------------------------------------------------------------------------------------------------------------------|-------------------------------------------------------------------------------------------------------|
| reference string70120 $\boxed{7}$ $\boxed{7}$ $\boxed{7}$ $\boxed{7}$ $\boxed{2}$ 0 $\boxed{0}$ $\boxed{0}$ $\boxed{1}$ $\boxed{1}$ $\boxed{1}$ page frames | 3 0 4 2 3 0 3 2 1 2 0 1 7 0 1   2 2 4 4 4 0 0 0 7 7 7 7   3 3 3 2 2 2 1 1 1 1