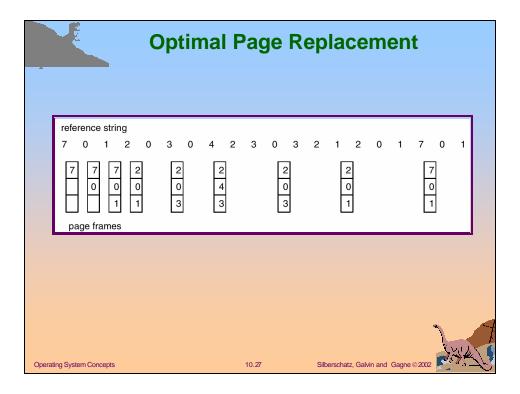

|
|-------------------------------------------------------------------------------------------------------------------------------------------------------------|-------------------------------------------------------------------------------------------------------|
| reference string70120 $\boxed{7}$ $\boxed{7}$ $\boxed{7}$ $\boxed{7}$ $\boxed{2}$ 0 $\boxed{0}$ $\boxed{0}$ $\boxed{1}$ $\boxed{1}$ $\boxed{1}$ page frames | 3 0 4 2 3 0 3 2 1 2 0 1 7 0 1   2 2 4 4 4 0 0 0 7 7 7 7   3 3 3 2 2 2 1 1 1 1 0 0   1 0 0 3 3 2 2 2 1 |
| Operating System Concepts                                                                                                                                   | 10.24 Silberschatz, Galvin and Gagne ©2002                                                            |