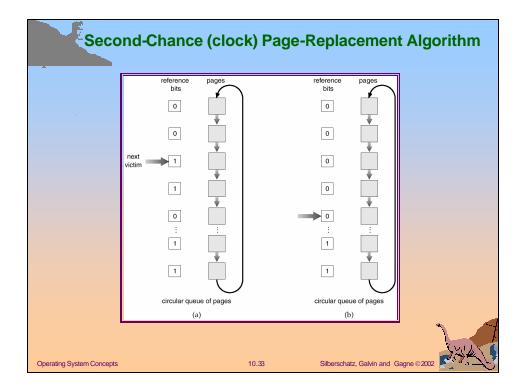

-----------------------------------------------------------------------------------------------------------------------------------------------------|-------------------------------------------------------------------------------------------------------|
| reference string70120 $\boxed{7}$ $\boxed{7}$ $\boxed{7}$ $\boxed{7}$ $\boxed{2}$ 0 $\boxed{0}$ $\boxed{0}$ $\boxed{1}$ $\boxed{1}$ $\boxed{1}$ page frames | 3 0 4 2 3 0 3 2 1 2 0 1 7 0 1   2 2 4 4 4 0 0 0 7 7 7 7   3 3 3 2 2 2 1 1 1 1 0 0   1 0 0 3 3 2 2 2 1 |
| Operating System Concepts                                                                                                                                   | 10.24 Silberschatz, Galvin and Gagne ©2002                                                            |