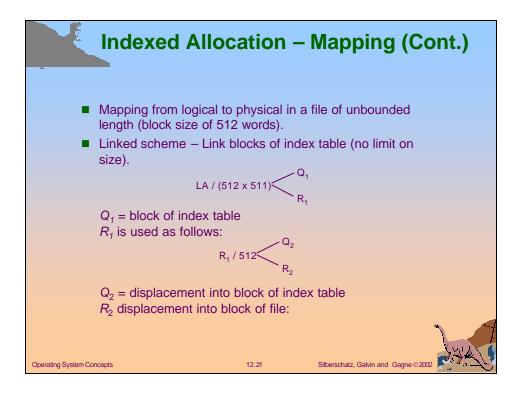

k                                                                                                             | ed Allocation                            |                 |
|---------------------------|------------------------------------------------------------------------------------------------------------------|------------------------------------------|-----------------|
|                           | 0 110 2 3<br>4 5 6 7<br>8 916 1025 11<br>12 13 14 15<br>16 17 18 19<br>20 21 22 23<br>24 25 26 27<br>28 29 30 31 | directory<br>file start end<br>jeep 9 25 |                 |
| Operating System Concepts |                                                                                                                  | 12.16 Silberschatz, Galvin               | and Gagne ©2002 |