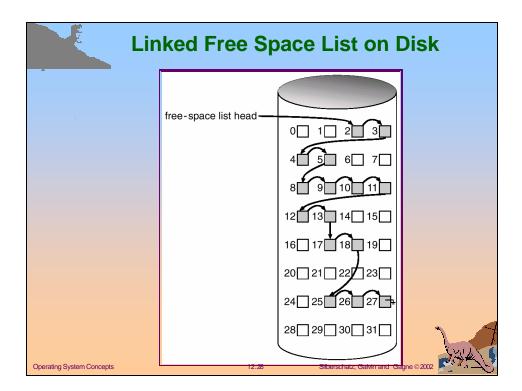

|                           | Link                                                                                                             | ed Allocation                            |                 |
|---------------------------|------------------------------------------------------------------------------------------------------------------|------------------------------------------|-----------------|
|                           | 0 110 2 3<br>4 5 6 7<br>8 916 1025 11<br>12 13 14 15<br>16 17 18 19<br>20 21 22 23<br>24 25 26 27<br>28 29 30 31 | directory<br>file start end<br>jeep 9 25 |                 |
| Operating System Concepts |                                                                                                                  | 12.16 Silberschatz, Galvin               | and Gagne ©2002 |