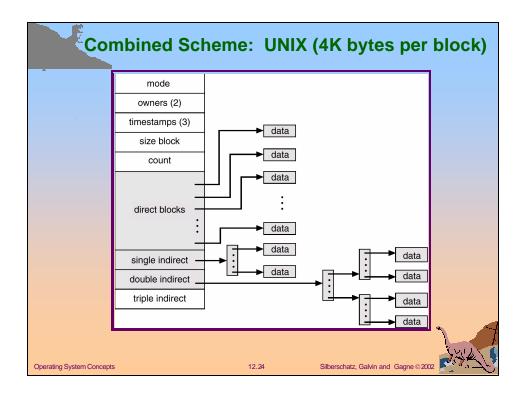

| ed Allocation                            |                 |
|---------------------------|------------------------------------------------------------------------------------------------------------------|------------------------------------------|-----------------|
|                           | 0 110 2 3<br>4 5 6 7<br>8 916 1025 11<br>12 13 14 15<br>16 17 18 19<br>20 21 22 23<br>24 25 26 27<br>28 29 30 31 | directory<br>file start end<br>jeep 9 25 |                 |
| Operating System Concepts |                                                                                                                  | 12.16 Silberschatz, Galvin               | and Gagne ©2002 |