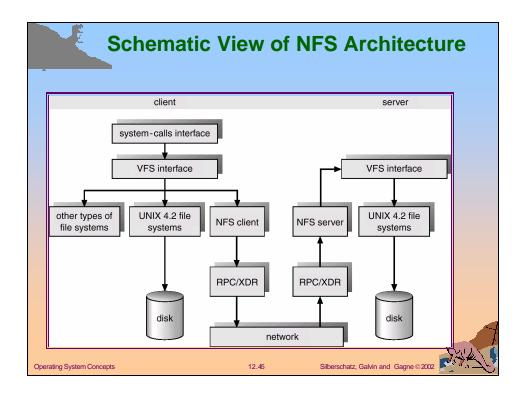

| ed Allocation                            |                 |
|---------------------------|------------------------------------------------------------------------------------------------------------------|------------------------------------------|-----------------|
|                           | 0 110 2 3<br>4 5 6 7<br>8 916 1025 11<br>12 13 14 15<br>16 17 18 19<br>20 21 22 23<br>24 25 26 27<br>28 29 30 31 | directory<br>file start end<br>jeep 9 25 |                 |
| Operating System Concepts |                                                                                                                  | 12.16 Silberschatz, Galvin               | and Gagne ©2002 |