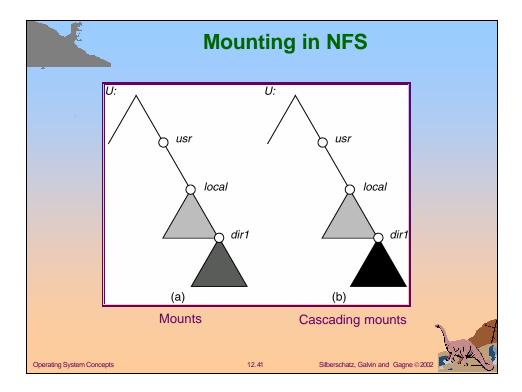

| ed Allocation                            |                 |
|---------------------------|------------------------------------------------------------------------------------------------------------------|------------------------------------------|-----------------|
|                           | 0 110 2 3<br>4 5 6 7<br>8 916 1025 11<br>12 13 14 15<br>16 17 18 19<br>20 21 22 23<br>24 25 26 27<br>28 29 30 31 | directory<br>file start end<br>jeep 9 25 |                 |
| Operating System Concepts |                                                                                                                  | 12.16 Silberschatz, Galvin               | and Gagne ©2002 |