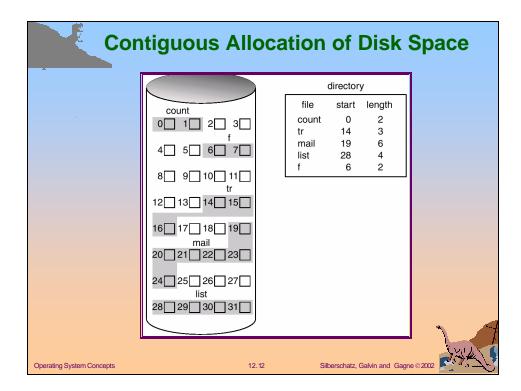

|                           | A Typical File Control Block              |
|---------------------------|-------------------------------------------|
|                           | file permissions                          |
|                           | file dates (create, access, write)        |
|                           | file owner, group, ACL                    |
|                           | file size                                 |
|                           | file data blocks                          |
| Operating System Concepts | 12.4 Silberschatz, Galvin and Gagne ©2002 |























|                           | Link                                                                                                             | ed Allocation                            |                 |
|---------------------------|------------------------------------------------------------------------------------------------------------------|------------------------------------------|-----------------|
|                           | 0 110 2 3<br>4 5 6 7<br>8 916 1025 11<br>12 13 14 15<br>16 17 18 19<br>20 21 22 23<br>24 25 26 27<br>28 29 30 31 | directory<br>file start end<br>jeep 9 25 |                 |
| Operating System Concepts |                                                                                                                  | 12.16 Silberschatz, Galvin