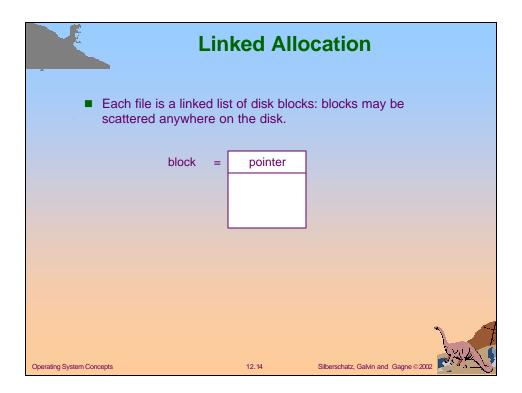

|                           | A Typical File Control Block              |
|---------------------------|-------------------------------------------|
|                           | file permissions                          |
|                           | file dates (create, access, write)        |
|                           | file owner, group, ACL                    |
|                           | file size                                 |
|                           | file data blocks                          |
| Operating System Concepts | 12.4 Silberschatz, Galvin and Gagne ©2002 |























|                           | Link                                                                                                             | ed Allocation                            |                 |
|---------------------------|------------------------------------------------------------------------------------------------------------------|------------------------------------------|-----------------|
|                           | 0 110 2 3<br>4 5 6 7<br>8 916 1025 11<br>12 13 14 15<br>16 17 18 19<br>20 21 22 23<br>24 25 26 27<br>28 29 30 31 | directory<br>file start end<br>jeep 9 25 |                 |
| Operating System Concepts |                                                                                                                  | 12.16 Silberschatz, Galvin