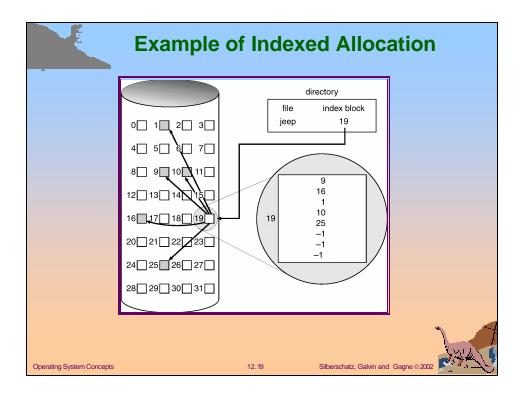

Link                                                                                                             | ed Allocation                            |                 |
|---------------------------|------------------------------------------------------------------------------------------------------------------|------------------------------------------|-----------------|
|                           | 0 110 2 3<br>4 5 6 7<br>8 916 1025 11<br>12 13 14 15<br>16 17 18 19<br>20 21 22 23<br>24 25 26 27<br>28 29 30 31 | directory<br>file start end<br>jeep 9 25 |                 |
| Operating System Concepts |                                                                                                                  | 12.16 Silberschatz, Galvin               | and Gagne ©2002 |