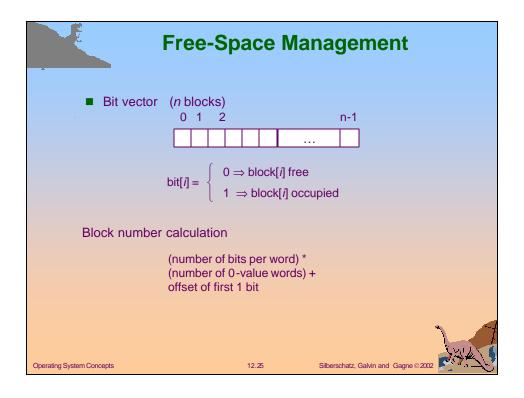

| ed Allocation                            |                 |
|---------------------------|------------------------------------------------------------------------------------------------------------------|------------------------------------------|-----------------|
|                           | 0 110 2 3<br>4 5 6 7<br>8 916 1025 11<br>12 13 14 15<br>16 17 18 19<br>20 21 22 23<br>24 25 26 27<br>28 29 30 31 | directory<br>file start end<br>jeep 9 25 |                 |
| Operating System Concepts |                                                                                                                  | 12.16 Silberschatz, Galvin               | and Gagne ©2002 |