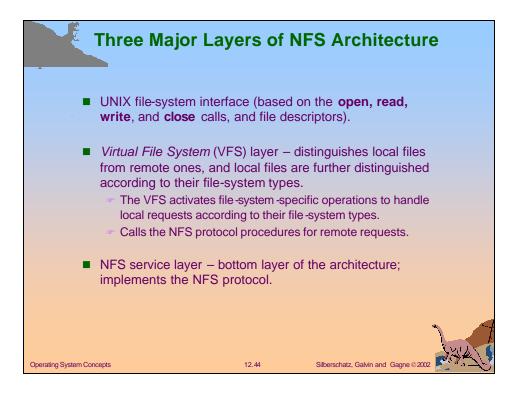

| ed Allocation                            |                 |
|---------------------------|------------------------------------------------------------------------------------------------------------------|------------------------------------------|-----------------|
|                           | 0 110 2 3<br>4 5 6 7<br>8 916 1025 11<br>12 13 14 15<br>16 17 18 19<br>20 21 22 23<br>24 25 26 27<br>28 29 30 31 | directory<br>file start end<br>jeep 9 25 |                 |
| Operating System Concepts |                                                                                                                  | 12.16 Silberschatz, Galvin               | and Gagne ©2002 |