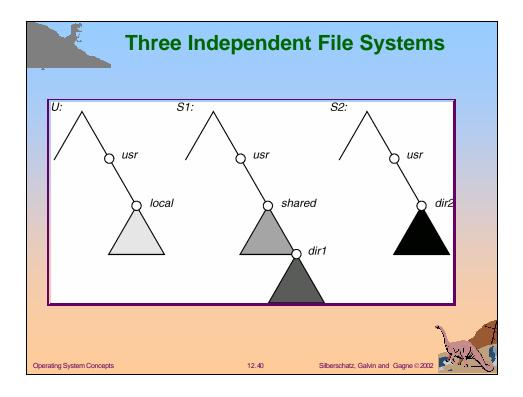

| ed Allocation                            |                 |
|---------------------------|------------------------------------------------------------------------------------------------------------------|------------------------------------------|-----------------|
|                           | 0 110 2 3<br>4 5 6 7<br>8 916 1025 11<br>12 13 14 15<br>16 17 18 19<br>20 21 22 23<br>24 25 26 27<br>28 29 30 31 | directory<br>file start end<br>jeep 9 25 |                 |
| Operating System Concepts |                                                                                                                  | 12.16 Silberschatz, Galvin               | and Gagne ©2002 |