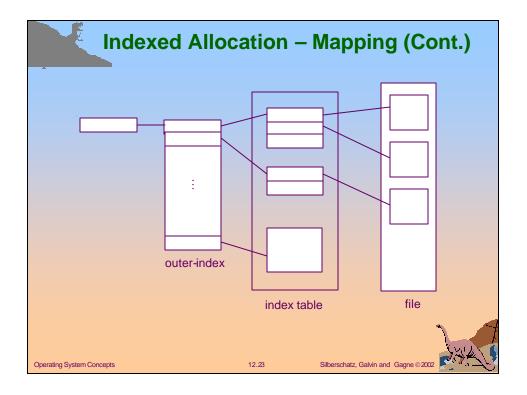

| ed Allocation                            |                 |
|---------------------------|------------------------------------------------------------------------------------------------------------------|------------------------------------------|-----------------|
|                           | 0 110 2 3<br>4 5 6 7<br>8 916 1025 11<br>12 13 14 15<br>16 17 18 19<br>20 21 22 23<br>24 25 26 27<br>28 29 30 31 | directory<br>file start end<br>jeep 9 25 |                 |
| Operating System Concepts |                                                                                                                  | 12.16 Silberschatz, Galvin               | and Gagne ©2002 |