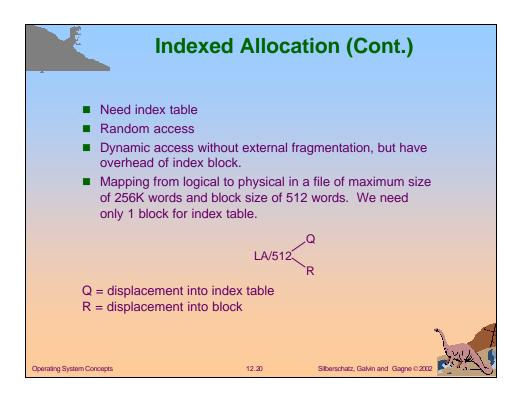

ink                                                                                                             | ed Allocation                            |                 |
|---------------------------|------------------------------------------------------------------------------------------------------------------|------------------------------------------|-----------------|
|                           | 0 110 2 3<br>4 5 6 7<br>8 916 1025 11<br>12 13 14 15<br>16 17 18 19<br>20 21 22 23<br>24 25 26 27<br>28 29 30 31 | directory<br>file start end<br>jeep 9 25 |                 |
| Operating System Concepts |                                                                                                                  | 12.16 Silberschatz, Galvin               | and Gagne ©2002 |