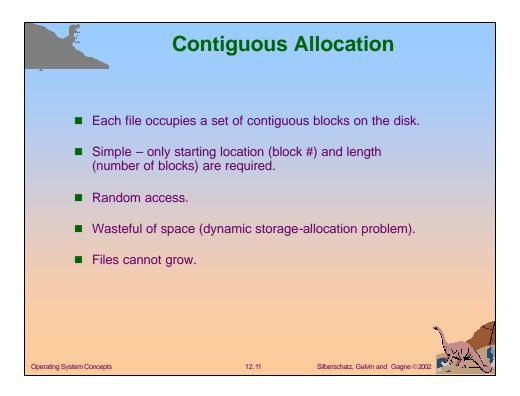

|                           | A Typical File Control Block              |
|---------------------------|-------------------------------------------|
|                           | file permissions                          |
|                           | file dates (create, access, write)        |
|                           | file owner, group, ACL                    |
|                           | file size                                 |
|                           | file data blocks                          |
| Operating System Concepts | 12.4 Silberschatz, Galvin and Gagne ©2002 |























|                           | Link                                                                                                             | ed Allocation                            |                 |
|---------------------------|------------------------------------------------------------------------------------------------------------------|------------------------------------------|-----------------|
|                           | 0 110 2 3<br>4 5 6 7<br>8 916 1025 11<br>12 13 14 15<br>16 17 18 19<br>20 21 22 23<br>24 25 26 27<br>28 29 30 31 | directory<br>file start end<br>jeep 9 25 |                 |
| Operating System Concepts |                                                                                                                  | 12.16 Silberschatz, Galvin