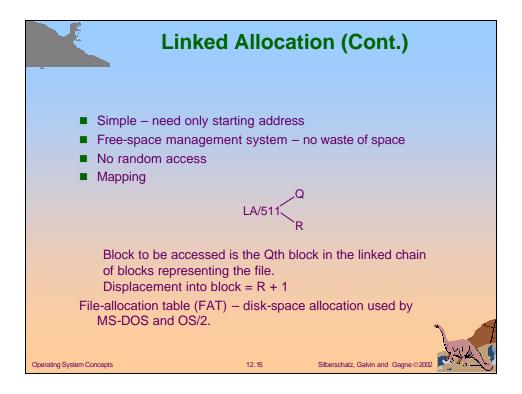

|                           | A Typical File Control Block              |
|---------------------------|-------------------------------------------|
|                           | file permissions                          |
|                           | file dates (create, access, write)        |
|                           | file owner, group, ACL                    |
|                           | file size                                 |
|                           | file data blocks                          |
| Operating System Concepts | 12.4 Silberschatz, Galvin and Gagne ©2002 |























|                           | Link                                                                                                             | ed Allocation                            |                 |
|---------------------------|------------------------------------------------------------------------------------------------------------------|------------------------------------------|-----------------|
|                           | 0 110 2 3<br>4 5 6 7<br>8 916 1025 11<br>12 13 14 15<br>16 17 18 19<br>20 21 22 23<br>24 25 26 27<br>28 29 30 31 | directory<br>file start end<br>jeep 9 25 |                 |
| Operating System Concepts |                                                                                                                  | 12.16 Silberschatz, Galvin