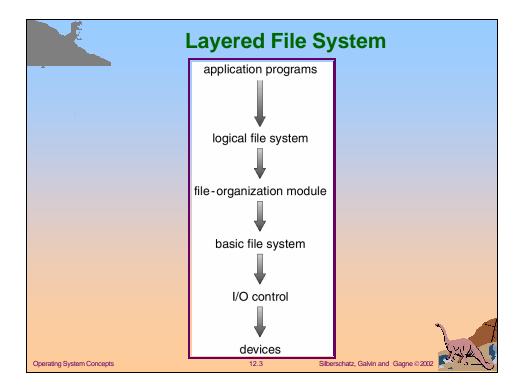

|                           | A Typical File Control Block              |
|---------------------------|-------------------------------------------|
|                           | file permissions                          |
|                           | file dates (create, access, write)        |
|                           | file owner, group, ACL                    |
|                           | file size                                 |
|                           | file data blocks                          |
| Operating System Concepts | 12.4 Silberschatz, Galvin and Gagne ©2002 |























|                           | Link                                                                                                             | ed Allocation