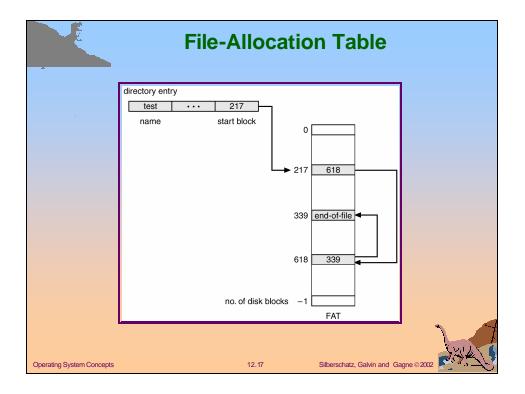

| Link                                                                                                             | ed Allocation                            |                 |
|---------------------------|------------------------------------------------------------------------------------------------------------------|------------------------------------------|-----------------|
|                           | 0 110 2 3<br>4 5 6 7<br>8 916 1025 11<br>12 13 14 15<br>16 17 18 19<br>20 21 22 23<br>24 25 26 27<br>28 29 30 31 | directory<br>file start end<br>jeep 9 25 |                 |
| Operating System Concepts |                                                                                                                  | 12.16 Silberschatz, Galvin               | and Gagne ©2002 |