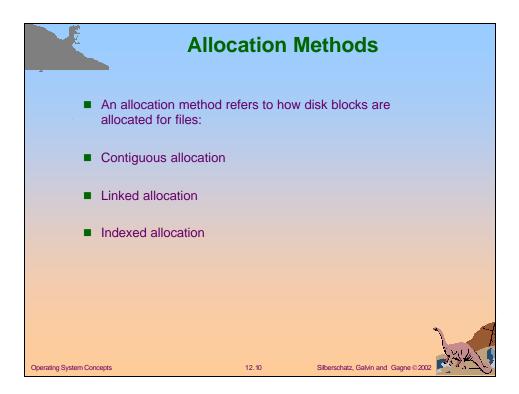

|                           | A Typical File Control Block              |
|---------------------------|-------------------------------------------|
|                           | file permissions                          |
|                           | file dates (create, access, write)        |
|                           | file owner, group, ACL                    |
|                           | file size                                 |
|                           | file data blocks                          |
| Operating System Concepts | 12.4 Silberschatz, Galvin and Gagne ©2002 |























|                           | Link                                                                                                             | ed Allocation                            |                 |
|---------------------------|------------------------------------------------------------------------------------------------------------------|------------------------------------------|-----------------|
|                           | 0 110 2 3<br>4 5 6 7<br>8 916 1025 11<br>12 13 14 15<br>16 17 18 19<br>20 21 22 23<br>24 25 26 27<br>28 29 30 31 | directory<br>file start end<br>jeep 9 25 |                 |
| Operating System Concepts |                                                                                                                  | 12.16 Silberschatz, Galvi