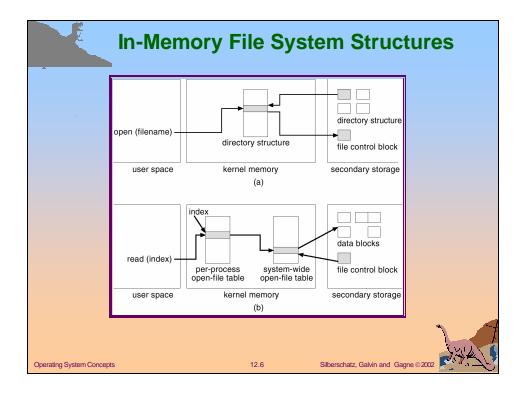

|                           | A Typical File Control Block              |
|---------------------------|-------------------------------------------|
|                           | file permissions                          |
|                           | file dates (create, access, write)        |
|                           | file owner, group, ACL                    |
|                           | file size                                 |
|                           | file data blocks                          |
| Operating System Concepts | 12.4 Silberschatz, Galvin and Gagne ©2002 |























|                           | Link                                                                                                             | ed Allocation                            |                 |
|---------------------------|------------------------------------------------------------------------------------------------------------------|------------------------------------------|-----------------|
|                           | 0 110 2 3<br>4 5 6 7<br>8 916 1025 11<br>12 13 14 15<br>16 17 18 19<br>20 21 22 23<br>24 25 26 27<br>28 29 30 31 | directory<br>file start end<br>jeep 9 25 |                 |
| Operating System Concepts |                                                                                                                  | 12.16 Silberschat