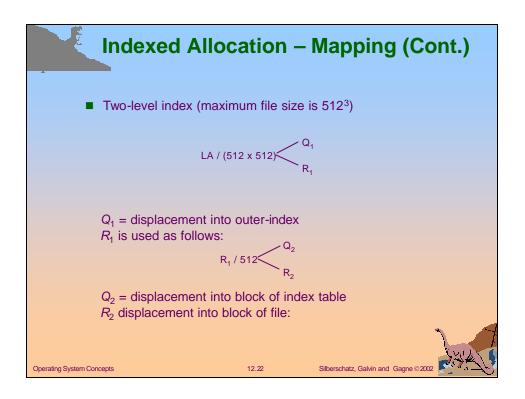

| ed Allocation                            |                 |
|---------------------------|------------------------------------------------------------------------------------------------------------------|------------------------------------------|-----------------|
|                           | 0 110 2 3<br>4 5 6 7<br>8 916 1025 11<br>12 13 14 15<br>16 17 18 19<br>20 21 22 23<br>24 25 26 27<br>28 29 30 31 | directory<br>file start end<br>jeep 9 25 |                 |
| Operating System Concepts |                                                                                                                  | 12.16 Silberschatz, Galvin               | and Gagne ©2002 |