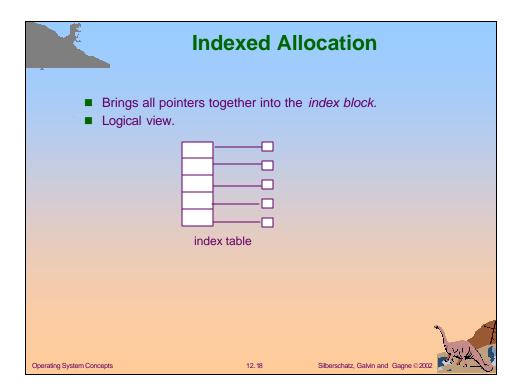

| Link                                                                                                             | ed Allocation                            |                 |
|---------------------------|------------------------------------------------------------------------------------------------------------------|------------------------------------------|-----------------|
|                           | 0 110 2 3<br>4 5 6 7<br>8 916 1025 11<br>12 13 14 15<br>16 17 18 19<br>20 21 22 23<br>24 25 26 27<br>28 29 30 31 | directory<br>file start end<br>jeep 9 25 |                 |
| Operating System Concepts |                                                                                                                  | 12.16 Silberschatz, Galvin               | and Gagne ©2002 |