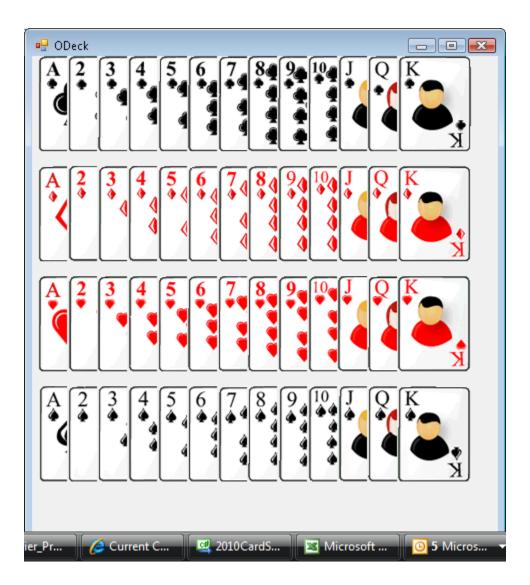

## **Appendix: Examples of Screen Captures**

| 🖳 Shuffle Cards |                                                                                                                                                                          |          |
|-----------------|--------------------------------------------------------------------------------------------------------------------------------------------------------------------------|----------|
| Get New Deck    | CA C2 C3 C4 C5 C6 C7 C8 C9 C10 CJ CQ CK<br>DA D2 D3 D4 D5 D6 D7 D8 D9 D10 DJ DQ DK<br>HA H2 H3 H4 H5 H6 H7 H8 H9 H10 HJ HQ HK<br>SA S2 S3 S4 S5 S6 S7 S8 S9 S10 SJ SQ SK | Pictures |
| Shuffle         |                                                                                                                                                                          | Show     |
|                 | Deal Show Hands                                                                                                                                                          | Stop     |
| Player 1        |                                                                                                                                                                          |          |
| Player 2        |                                                                                                                                                                          |          |
| Player 3        |                                                                                                                                                                          |          |
| Player 4        |                                                                                                                                                                          |          |
|                 | Arrange Cards                                                                                                                                                            |          |