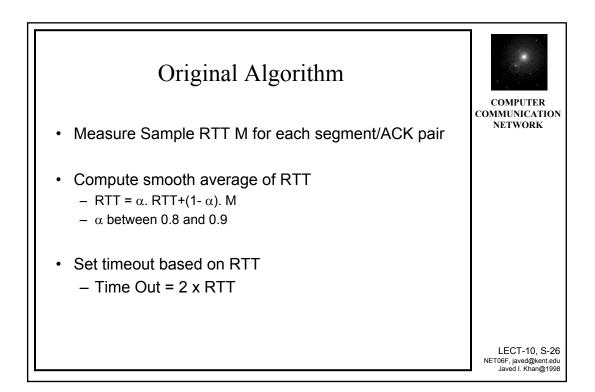

SYN sent; waiting for ACK                                      |      |
| SYN-RCVD    | SYN+ACK sent, waiting for ACK                                  |      |
| ESTABLISHED | Connection established, data transfer in progress              |      |
| FIN-WAIT-1  | First FIN sent; waiting for ACK                                |      |
| FIN-WAIT-2  | ACK to first FIN received; waiting for second FIN              |      |
| CLOSE-WAIT  | First FIN received, ACK sent; waiting for application to close |      |
| TIME-WAIT   | Second FIN received, ACK sent, waiting for 2MSL time-out       | 1    |
| LAST-ACK    | Second FIN sent, waiting for ACK                               | 1    |
| CLOSING     | Both sides have decided to close simulteneously.               |      |