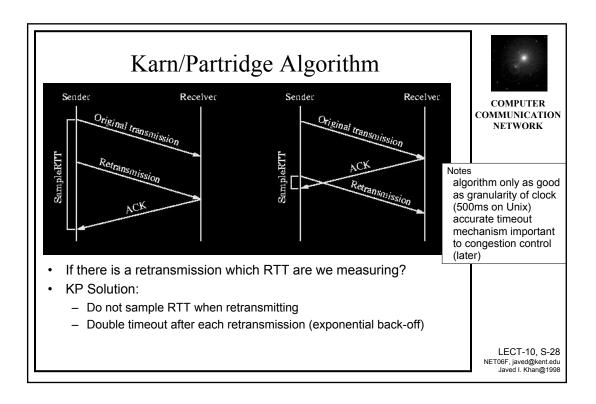

sent; waiting for ACK                                      |      |
| SYN-RCVD    | SYN+ACK sent, waiting for ACK                                  |      |
| ESTABLISHED | Connection established, data transfer in progress              |      |
| FIN-WAIT-1  | First FIN sent; waiting for ACK                                |      |
| FIN-WAIT-2  | ACK to first FIN received; waiting for second FIN              |      |
| CLOSE-WAIT  | First FIN received, ACK sent; waiting for application to close |      |
| TIME-WAIT   | Second FIN received, ACK sent, waiting for 2MSL time-out       | 1    |
| LAST-ACK    | Second FIN sent, waiting for ACK                               | 1    |
| CLOSING     | Both sides have decided to close simulteneously.               |      |