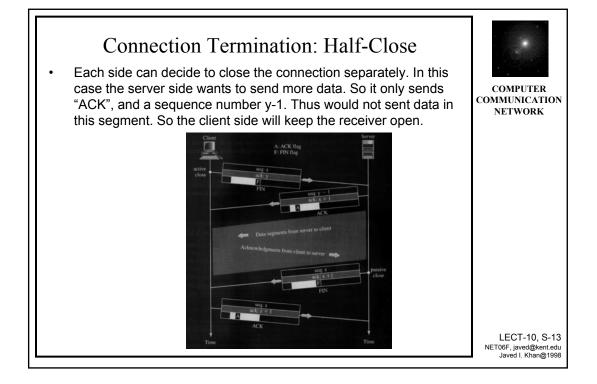

## Connection Management

9

|             | TCP States                                                     |      |
|-------------|----------------------------------------------------------------|------|
|             | СОМ СОММИ                                                      |      |
| CLOSED      | There is no connection                                         | WORK |
| LISTEN      | Passive open received; waiting for SYN                         |      |
| SYN-SENT    | SYN sent; waiting for ACK                                      |      |
| SYN-RCVD    | SYN+ACK sent, waiting for ACK                                  |      |
| ESTABLISHED | Connection established, data transfer in progress              |      |
| FIN-WAIT-1  | First FIN sent; waiting for ACK                                |      |
| FIN-WAIT-2  | ACK to first FIN received; waiting for second FIN              |      |
| CLOSE-WAIT  | First FIN received, ACK sent; waiting for application to close |      |
| TIME-WAIT   | Second FIN received, ACK sent, waiting for 2MSL time-out       | 1    |
| LAST-ACK    | Second FIN sent, waiting for ACK                               | 1    |
| CLOSING     | Both sides have decided to close simulteneously.               |      |