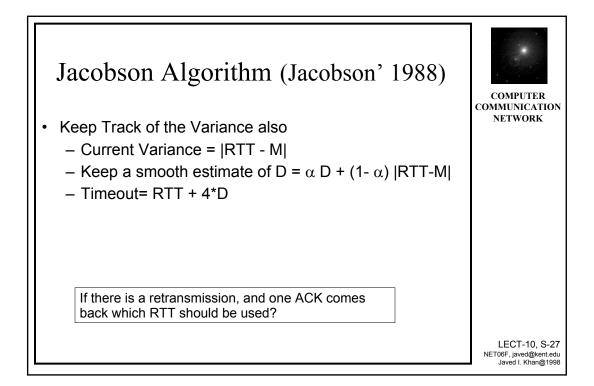

YN sent; waiting for ACK                                      |      |
| SYN-RCVD    | SYN+ACK sent, waiting for ACK                                  |      |
| ESTABLISHED | Connection established, data transfer in progress              |      |
| FIN-WAIT-1  | First FIN sent; waiting for ACK                                |      |
| FIN-WAIT-2  | ACK to first FIN received; waiting for second FIN              |      |
| CLOSE-WAIT  | First FIN received, ACK sent; waiting for application to close |      |
| TIME-WAIT   | Second FIN received, ACK sent, waiting for 2MSL time-out       | 1    |
| LAST-ACK    | Second FIN sent, waiting for ACK                               | 1    |
| CLOSING     | Both sides have decided to close simulteneously.               |      |