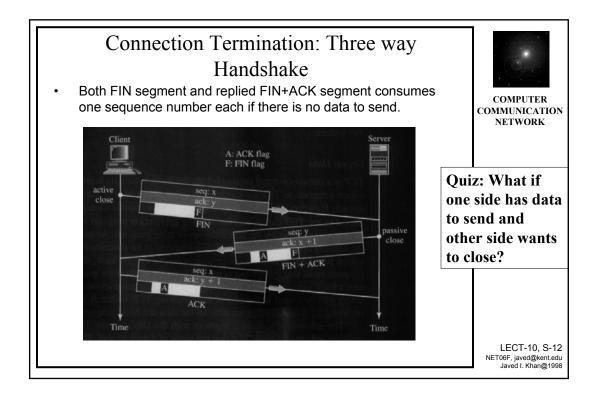

## Connection Management

9

|             | TCP States                                                     |      |
|-------------|----------------------------------------------------------------|------|
|             | СОМ СОММИ                                                      |      |
| CLOSED      | There is no connection                                         | WORK |
| LISTEN      | Passive open received; waiting for SYN                         |      |
| SYN-SENT    | SYN sent; waiting for ACK                                      |      |
| SYN-RCVD    | SYN+ACK sent, waiting for ACK                                  |      |
| ESTABLISHED | Connection established, data transfer in progress              |      |
| FIN-WAIT-1  | First FIN sent; waiting for ACK                                |      |
| FIN-WAIT-2  | ACK to first FIN received; waiting for second FIN              |      |
| CLOSE-WAIT  | First FIN received, ACK sent; waiting for application to close |      |
| TIME-WAIT   | Second FIN received, ACK sent, waiting for 2MSL time-out       | 1    |
| LAST-ACK    | Second FIN sent, waiting for ACK                               | 1    |
| CLOSING     | Both sides have decided to close simulteneously.               |      |