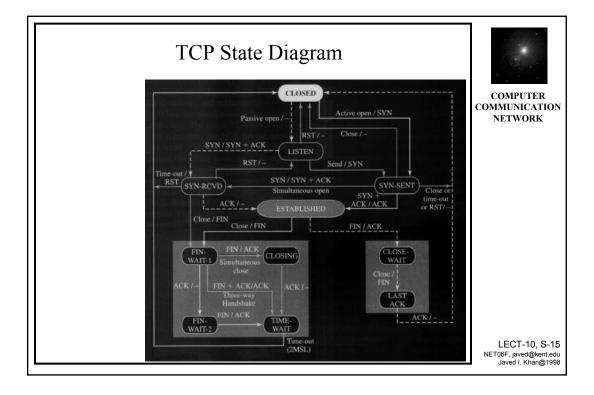

## Connection Management

9

|             | TCP States                                                     |      |
|-------------|----------------------------------------------------------------|------|
|             | СОМ СОММИ                                                      |      |
| CLOSED      | There is no connection                                         | WORK |
| LISTEN      | Passive open received; waiting for SYN                         |      |
| SYN-SENT    | SYN sent; waiting for ACK                                      |      |
| SYN-RCVD    | SYN+ACK sent, waiting for ACK                                  |      |
| ESTABLISHED | Connection established, data transfer in progress              |      |
| FIN-WAIT-1  | First FIN sent; waiting for ACK                                |      |
| FIN-WAIT-2  | ACK to first FIN received; waiting for second FIN              |      |
| CLOSE-WAIT  | First FIN received, ACK sent; waiting for application to close |      |
| TIME-WAIT   | Second FIN received, ACK sent, waiting for 2MSL time-out       | 1    |
| LAST-ACK    | Second FIN sent, waiting for ACK                               | 1    |
| CLOSING     | Both sides have decided to close simulteneously.               |      |