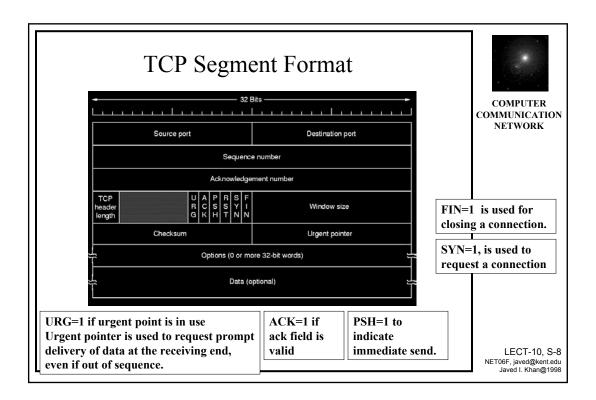

## CS 4/54201 Computer

**Communication** Network

## Kent State University

Dept. of Computer Science

www.mcs.kent.edu/~javed/class-NET06F/

A Course on Networking and Computer Communication













## Connection Management

9









|             | TCP States                                                     |      |
|-------------|----------------------------------------------------------------|------|
|             | СОМ СОММИ                                                      |      |
| CLOSED      | There is no connection                                         | WORK |
| LISTEN      | Passive open received; waiting for SYN                         |      |
| SYN-SENT    | SYN sent; waiting for ACK                                      |      |
| SYN-RCVD    | SYN+ACK sent, waiting for ACK                                  |      |
| ESTABLISHED | Connection established, data transfer in progress              |      |
| FIN-WAIT-1  | First FIN sent; waiting for ACK