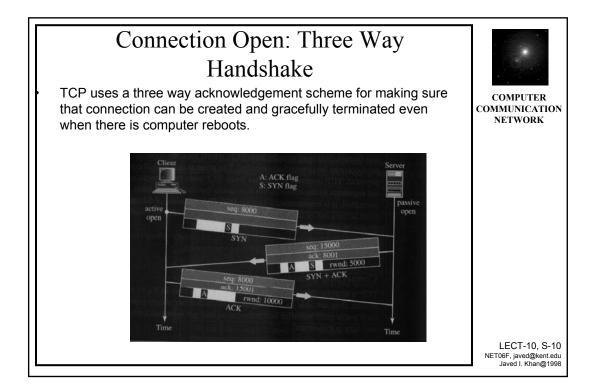

## CS 4/54201 Computer

**Communication** Network

## Kent State University

Dept. of Computer Science

www.mcs.kent.edu/~javed/class-NET06F/

A Course on Networking and Computer Communication













## Connection Management

9









|             | TCP States                                                     |      |
|-------------|----------------------------------------------------------------|------|
|             | СОМ СОММИ                                                      |      |
| CLOSED      | There is no connection                                         | WORK |
| LISTEN      | Passive open received; waiting for SYN                         |      |
| SYN-SENT    | SYN sent; waiting for ACK                                      |      |
| SYN-RCVD    | SYN+ACK sent, waiting for ACK                                  |      |
| ESTABLISHED | Connection established, data transfer in progress              |      |
| FIN-WAIT-1  | First FIN sent; waiting for ACK                                |      |