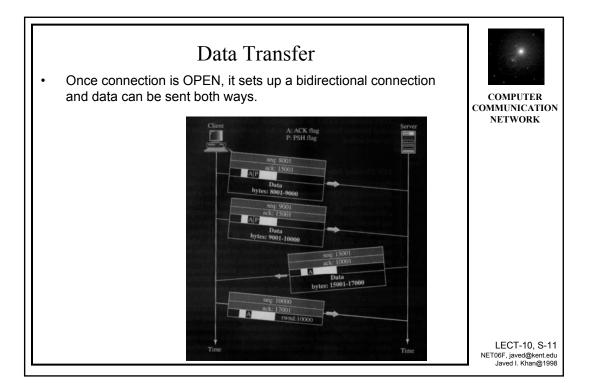

## CS 4/54201 Computer

**Communication** Network

## Kent State University

Dept. of Computer Science

www.mcs.kent.edu/~javed/class-NET06F/

A Course on Networking and Computer Communication













## Connection Management

9









|             | TCP States                                                     |      |
|-------------|----------------------------------------------------------------|------|
|             | СОМ СОММИ                                                      |      |
| CLOSED      | There is no connection                                         | WORK |
| LISTEN      | Passive open received; waiting for SYN                         |      |
| SYN-SENT    | SYN sent; waiting for ACK                                      |      |
| SYN-RCVD    | SYN+ACK sent, waiting for ACK                                  |      |
| ESTABLISHED | Connection established, data transfer in progress              |      |
| FIN-WAIT-1  | First FIN sent; waiting for ACK                                |      |
|