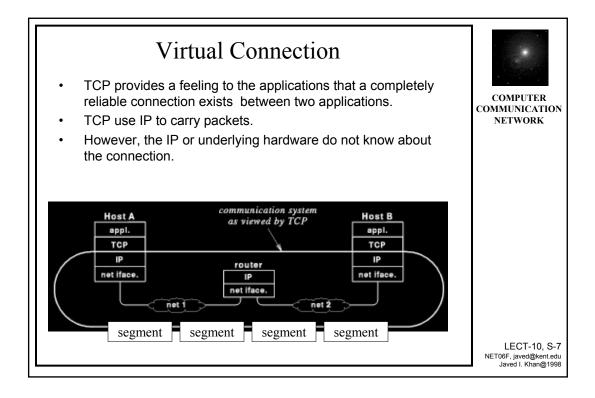

## CS 4/54201 Computer

**Communication** Network

## Kent State University

Dept. of Computer Science

www.mcs.kent.edu/~javed/class-NET06F/

A Course on Networking and Computer Communication













## Connection Management

9









|             | TCP States                                                     |      |
|-------------|----------------------------------------------------------------|------|
|             | СОМ СОММИ                                                      |      |
| CLOSED      | There is no connection                                         | WORK |
| LISTEN      | Passive open received; waiting for SYN                         |      |
| SYN-SENT    | SYN sent; waiting for ACK                                      |      |
| SYN-RCVD    | SYN+ACK sent, waiting for ACK                                  |      |
| ESTABLISHED | Connection established, data transfer in progress              |      |
| FIN-WAIT-1  | First FIN sent; waiting for ACK