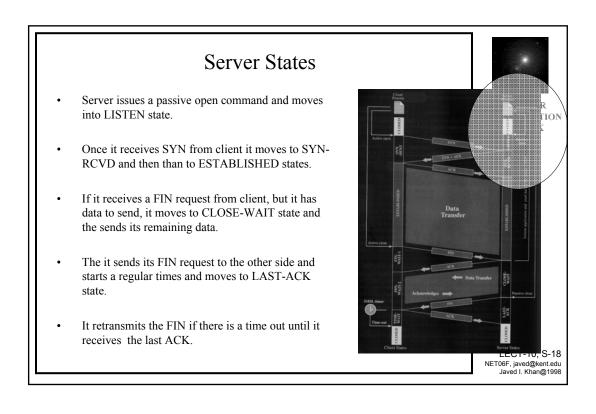

## Connection Management

9

|             | TCP States                                                     |      |
|-------------|----------------------------------------------------------------|------|
|             | СОМ СОММИ                                                      |      |
| CLOSED      | There is no connection                                         | WORK |
| LISTEN      | Passive open received; waiting for SYN                         |      |
| SYN-SENT    | SYN sent; waiting for ACK                                      |      |
| SYN-RCVD    | SYN+ACK sent, waiting for ACK                                  |      |
| ESTABLISHED | Connection established, data transfer in progress              |      |
| FIN-WAIT-1  | First FIN sent; waiting for ACK                                |      |
| FIN-WAIT-2  | ACK to first FIN received; waiting for second FIN              |      |
| CLOSE-WAIT  | First FIN received, ACK sent; waiting for application to close |      |
| TIME-WAIT   | Second FIN received, ACK sent, waiting for 2MSL time-out       | 1    |
| LAST-ACK    | Second FIN sent, waiting for ACK                               | 1    |
| CLOSING     | Both sides have decided to close simulteneously.               |      |