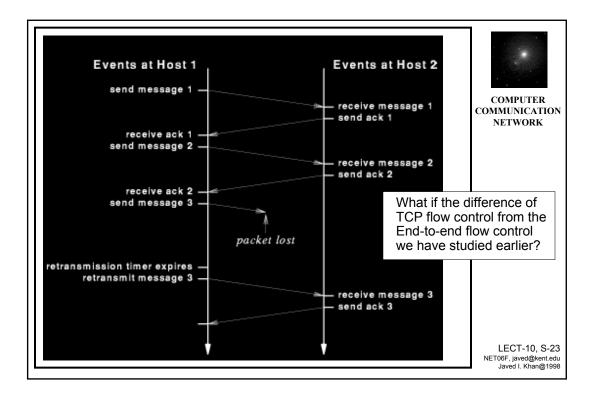

T    | SYN sent; waiting for ACK                                      |      |
| SYN-RCVD    | SYN+ACK sent, waiting for ACK                                  |      |
| ESTABLISHED | Connection established, data transfer in progress              |      |
| FIN-WAIT-1  | First FIN sent; waiting for ACK                                |      |
| FIN-WAIT-2  | ACK to first FIN received; waiting for second FIN              |      |
| CLOSE-WAIT  | First FIN received, ACK sent; waiting for application to close |      |
| TIME-WAIT   | Second FIN received, ACK sent, waiting for 2MSL time-out       | 1    |
| LAST-ACK    | Second FIN sent, waiting for ACK                               | 1    |
| CLOSING     | Both sides have decided to close simulteneously.               |      |