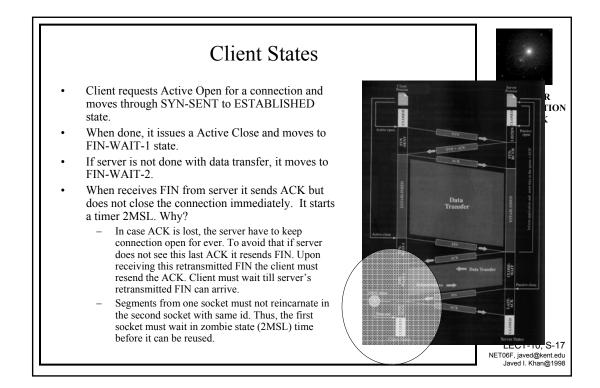

## Connection Management

9

|             | TCP States                                                     |      |
|-------------|----------------------------------------------------------------|------|
|             | СОМ СОММИ                                                      |      |
| CLOSED      | There is no connection                                         | WORK |
| LISTEN      | Passive open received; waiting for SYN                         |      |
| SYN-SENT    | SYN sent; waiting for ACK                                      |      |
| SYN-RCVD    | SYN+ACK sent, waiting for ACK                                  |      |
| ESTABLISHED | Connection established, data transfer in progress              |      |
| FIN-WAIT-1  | First FIN sent; waiting for ACK                                |      |
| FIN-WAIT-2  | ACK to first FIN received; waiting for second FIN              |      |
| CLOSE-WAIT  | First FIN received, ACK sent; waiting for application to close |      |
| TIME-WAIT   | Second FIN received, ACK sent, waiting for 2MSL time-out       | 1    |
| LAST-ACK    | Second FIN sent, waiting for ACK                               | 1    |
| CLOSING     | Both sides have decided to close simulteneously.               |      |