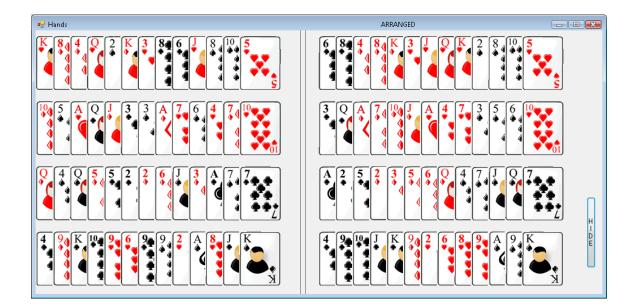

| 🖳 Shuffle Cards |                                                                                                                                                                          |
|-----------------|--------------------------------------------------------------------------------------------------------------------------------------------------------------------------|
| Get New Deck    | CA C2 C3 C4 C5 C6 C7 C8 C9 C10 CJ CQ CK<br>DA D2 D3 D4 D5 D6 D7 D8 D9 D10 DJ DQ DK<br>HA H2 H3 H4 H5 H6 H7 H8 H9 H10 HJ HQ HK<br>SA S2 S3 S4 S5 S6 S7 S8 S9 S10 SJ SQ SK |
| Shuffle         | HK D10 DQ C4 D8 S5 S4 D9 D4 HA SQ CK HQ<br>CQ D5 C10 S2 DJ C5 H9 DK C3 C2 H6 H3 S3<br>D2 C9 C8 DA D6 S9 C6 H7 SJ H2 HJ S6 D3<br>SA S8 H4 CA H8 S10 D7 S7 CJ H5 H10 C7 SK |
|                 | Deal Show Hands Stop                                                                                                                                                     |
| Player 1        | HK D8 D4 HQ S2 DK H3 C8 C6 HJ S8 S10 H5 HK D8 D4 HQ S2 DK H3 C8 C6                                                                                                       |
| Player 2        | D10 S5 HA CQ DJ C3 S3 DA H7 S6 H4 D7 H10 D10 S5 HA CQ DJ C3 S3 DA                                                                                                        |
| Player 3        | DQ S4 SQ D5 C5 C2 D2 D6 SJ D3 CA S7 C7 DQ S4 SQ D5 C5 C2 D2 D6 SJ D3                                                                                                     |
| Player 4        | C4 D9 CK C10 H9 H6 C9 S9 H2 SA H8 CJ SK C4 D9 CK C10 H9 H6 C9 S9 H2                                                                                                      |
|                 | Arrange Cards                                                                                                                                                            |