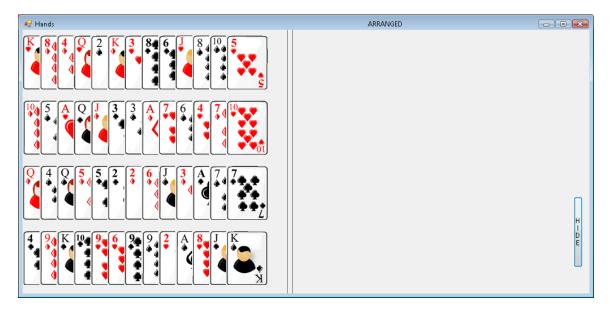

| 🖳 Shuffle Cards |                                                                                                                                                                          |
|-----------------|--------------------------------------------------------------------------------------------------------------------------------------------------------------------------|
| Get New Deck    | CA C2 C3 C4 C5 C6 C7 C8 C9 C10 CJ CQ CK<br>DA D2 D3 D4 D5 D6 D7 D8 D9 D10 DJ DQ DK<br>HA H2 H3 H4 H5 H6 H7 H8 H9 H10 HJ HQ HK<br>SA S2 S3 S4 S5 S6 S7 S8 S9 S10 SJ SQ SK |
| Shuffle         | HK D10 DQ C4 D8 S5 S4 D9 D4 HA SQ CK HQ<br>CQ D5 C10 S2 DJ C5 H9 DK C3 C2 H6 H3 S3<br>D2 C9 C8 DA D6 S9 C6 H7 SJ H2 HJ S6 D3<br>SA S8 H4 CA H8 S10 D7 S7 CJ H5 H10 C7 SK |
|                 | Deal Show Hands Stop                                                                                                                                                     |
| Player 1        | HK D8 D4 HQ S2 DK H3 C8 C6 HJ S8 S10 H5 HK D8 D4 HQ S2 DK H3 C8 C6                                                                                                       |
| Player 2        | D10 S5 HA CQ DJ C3 S3 DA H7 S6 H4 D7 H10 D10 S5 HA CQ DJ C3 S3 DA                                                                                                        |
| Player 3        | DQ S4 SQ D5 C5 C2 D2 D6 SJ D3 CA S7 C7 DQ S4 SQ D5 C5 C2 D2 D6 SJ D3                                                                                                     |
| Player 4        | C4 D9 CK C10 H9 H6 C9 S9 H2 SA H8 CJ SK C4 D9 CK C10 H9 H6 C9 S9 H2                                                                                                      |
|                 | Arrange Cards                                                                                                                                                            |