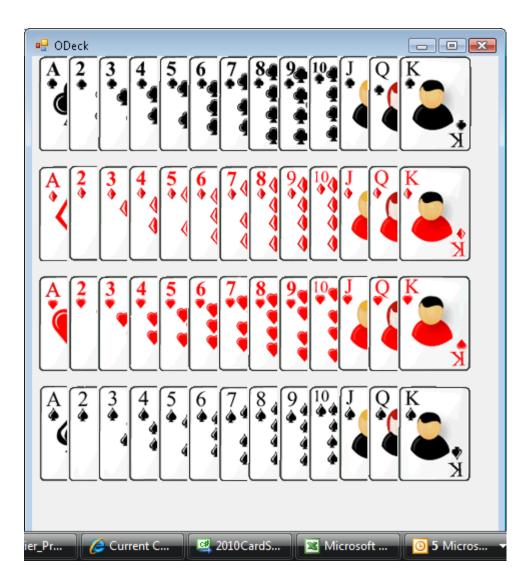

## **Appendix: Examples of Screen Captures**

| 🖳 Shuffle Cards |                                                                                                                                                                          |          |
|-----------------|--------------------------------------------------------------------------------------------------------------------------------------------------------------------------|----------|
| Get New Deck    | CA C2 C3 C4 C5 C6 C7 C8 C9 C10 CJ CQ CK<br>DA D2 D3 D4 D5 D6 D7 D8 D9 D10 DJ DQ DK<br>HA H2 H3 H4 H5 H6 H7 H8 H9 H10 HJ HQ HK<br>SA S2 S3 S4 S5 S6 S7 S8 S9 S10 SJ SQ SK | Pictures |
| Shuffle         |                                                                                                                                                                          | Show     |
|                 | Deal Show Hands                                                                                                                                                          | Stop     |
| Player 1        |                                                                                                                                                                          |          |
| Player 2        |                                                                                                                                                                          |          |
| Player 3        |                                                                                                                                                                          |          |
| Player 4        |                                                                                                                                                                          |          |
|                 | Arrange Cards                                                                                                                                                            |          |